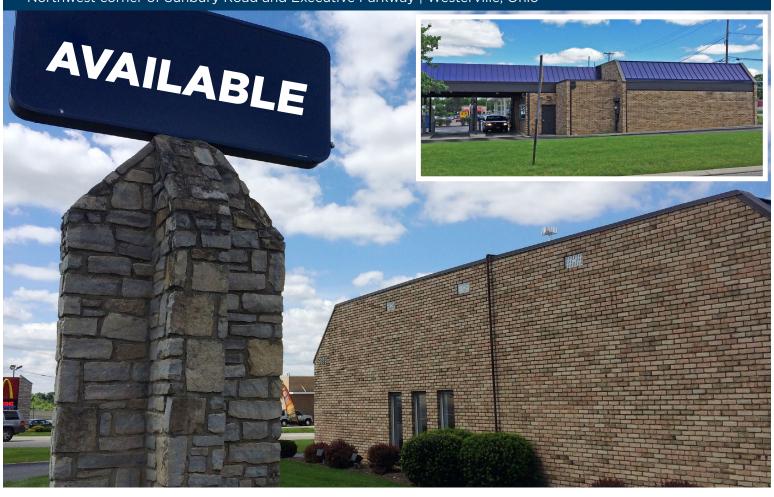

# ±0.64 Acre Site Available

Northwest corner of Sunbury Road and Executive Parkway | Westerville, Ohio

Site is ideally located within Sunbury Plaza, just north of the Interstate 270 and State Route 161 interchange in Westerville. Sunbury Plaza was renovated in 2006 and features contemporary architecture, maximum signage, numerous amenities and ample convenient parking. Total retail expenditures within five miles of the center reach up to \$3.19 billion per year.

#### Location

Northwest corner of Sunbury Road and Executive Parkway, Westerville, Ohio (40.0845,-82.8963) Click to navigate to Google Maps